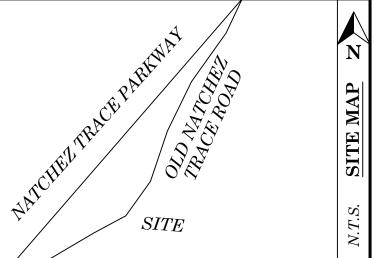

g. COMBINED GRID FACTOR: 0.99991488

RANDOLPH L. CHAPDELAINE, R.L.S. # 1444

OWNER: JEAN D. ANDERSON TRUSTEE JEAN D. ANDERSON LIVING TRUST OCTOBER 24, 2000 OLD NATCHEZ TRACE DEED BOOK R-1617 PAGE 333 R.O.M.C. 1st CIVIL DISTRICT OF MAURY COUNTY, TENNESSEE

PROPERTY MAP 17 PARCEL 13.02

|       | DATE          |
|-------|---------------|
|       |               |
|       |               |
|       |               |
|       |               |
|       |               |
| SEPTE | MBER 02, 2022 |
|       | RLO           |
|       | 7177          |
|       | 1" = 100      |
| 100   | 200           |
|       |               |