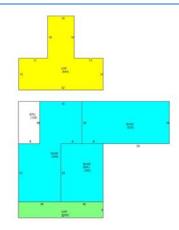

### **BUILDING SQUARE FOOTAGE**

| Sub Area                            | Sketched<br>Area | Finished<br>Area |
|-------------------------------------|------------------|------------------|
| BASE Base First Floor               | 1,488            | 1,488            |
| BMU Basement Finished with 1/2 Bath | 352              | 0                |
| EPU Enclosed Porch<br>Unfinished    | 128              | 0                |
| OPF Open Porch Finished             | 192              | 0                |
| USF Upper Story Second Floor        | 544              | 544              |

### **BUILDING SKETCH**